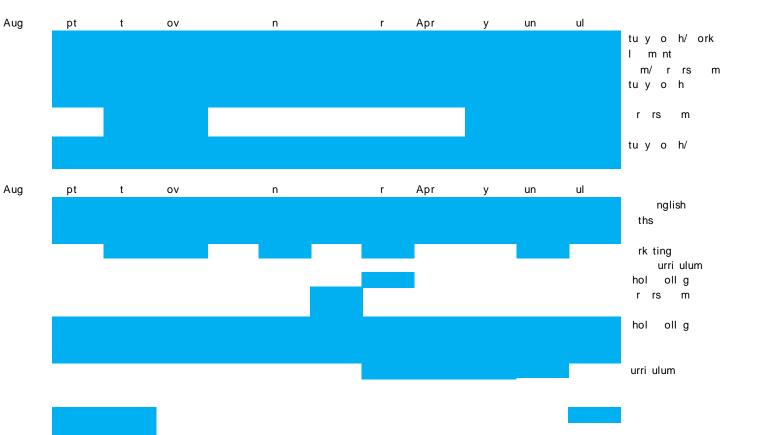

mploy ility
or ing my r rjourn y using ro r n
r rspl torms (2 r rilot 3 nirog)
through tutori I progr mm
y r ns r I ot kills v lopm nt vw x
uil ing r sili n nri hm nt
Applying or pt jo s uil ing workshops
pr p ring or int rvi ws
r r y nt rpris n ntoring s h m
or A' v I stu nts

nglish the skills v lopm nt or mploy ility liv r through vo tion I urri ulum n the n nglish I seens oll g p n v nts r nt norm tion v nts tion I r res k (7-12 r h 2022) tion I Appr nti ship k (7-13 ru ry 2022)

tion I Aw r n ss ys qu lity iv rsity
( / is ility/ +) h II nging st r otyp s
tu nt vi w o r rs I n

t v lopm nt (